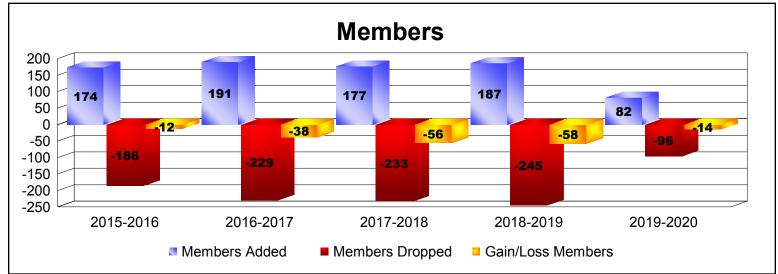

District 16 L

As of December 2019 Cumulative

| Year      | New<br>Clubs | Dropped<br>Clubs | Gain/<br>Loss<br>Clubs | New<br>Members | Charter<br>Members | Reinstate<br>Members | Transfer<br>Members | Total<br>Member<br>Added | Total<br>Members<br>Dropped | Gain/<br>Loss<br>Members |
|-----------|--------------|------------------|------------------------|----------------|--------------------|----------------------|---------------------|--------------------------|-----------------------------|--------------------------|
| 2015-2016 | 0            | 0                | 0                      | 151            | 1                  | 11                   | 11                  | 174                      | -186                        | -12                      |
| 2016-2017 | 1            | -1               | 0                      | 153            | 21                 | 8                    | 9                   | 191                      | -229                        | -38                      |
| 2017-2018 | 0            | 0                | 0                      | 159            | 1                  | 16                   | 1                   | 177                      | -233                        | -56                      |
| 2018-2019 | 0            | -3               | -3                     | 142            | 6                  | 19                   | 20                  | 187                      | -245                        | -58                      |
| 2019-2020 | 0            | -2               | -2                     | 55             | 4                  | 14                   | 9                   | 82                       | -96                         | -14                      |
| Average   | 0            | -1               | -1                     | 132            | 7                  | 14                   | 10                  | 162                      | -198                        | -36                      |