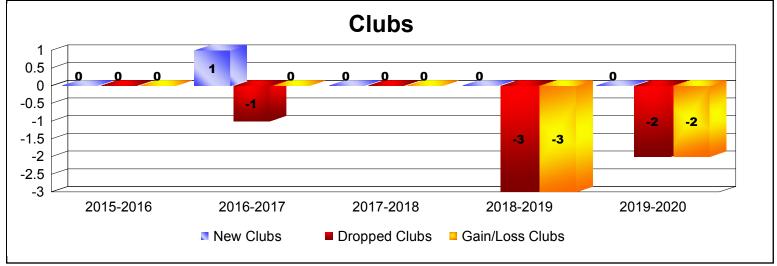

District 16 L

As of December 2019 Cumulative

| Year      | New<br>Clubs | Dropped<br>Clubs | Gain/<br>Loss<br>Clubs | New<br>Members | Charter<br>Members | Reinstate<br>Members | Transfer<br>Members | Total<br>Member<br>Added | Total<br>Members<br>Dropped | Gain/<br>Loss<br>Members |
|-----------|--------------|------------------|------------------------|----------------|--------------------|----------------------|---------------------|--------------------------|-----------------------------|--------------------------|
| 2015-2016 | 0            | 0                | 0                      | 151            | 1                  | 11                   | 11                  | 174                      | -186                        | -12                      |
| 2016-2017 | 1            | -1               | 0                      | 153            | 21                 | 8                    | 9                   | 191                      | -229                        | -38                      |
| 2017-2018 | 0            | 0                | 0                      | 159            | 1                  | 16                   | 1                   | 177                      | -233                        | -56                      |
| 2018-2019 | 0            | -3               | -3                     | 142            | 6                  | 19                   | 20                  | 187                      | -245                        | -58                      |
| 2019-2020 | 0            | -2               | -2                     | 55             | 4                  | 14                   | 9                   | 82                       | -96                         | -14                      |
| Average   | 0            | -1               | -1                     | 132            | 7                  | 14                   | 10                  | 162                      | -198                        | -36                      |